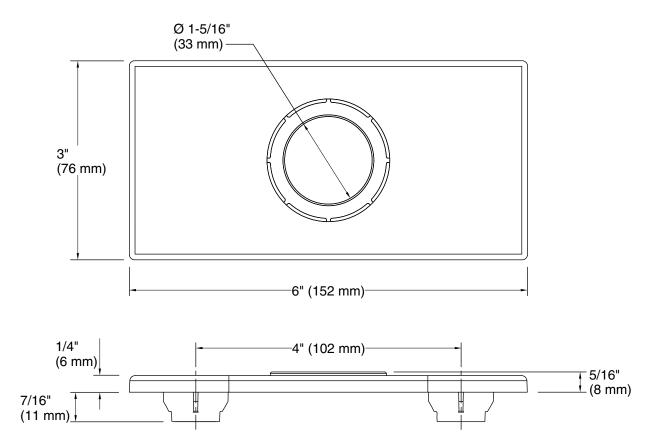

#### Installation

For 4" (102 mm) centers.

# **Technical Information**

All product dimensions are nominal.